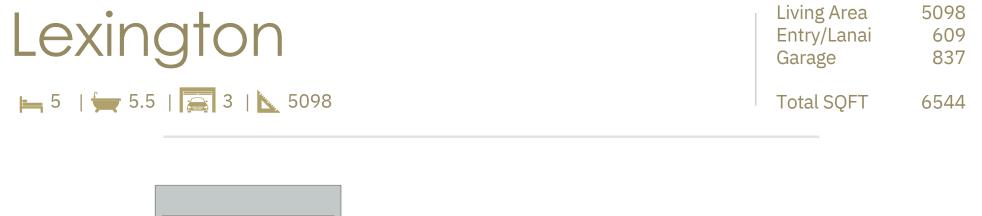

# Lexington

## 🛌 5 | 늘 5.5 | 🚍 3 | 📐 5098

Living Area 5098 Entry/Lanai 609 Garage 837 Total SQFT 6544