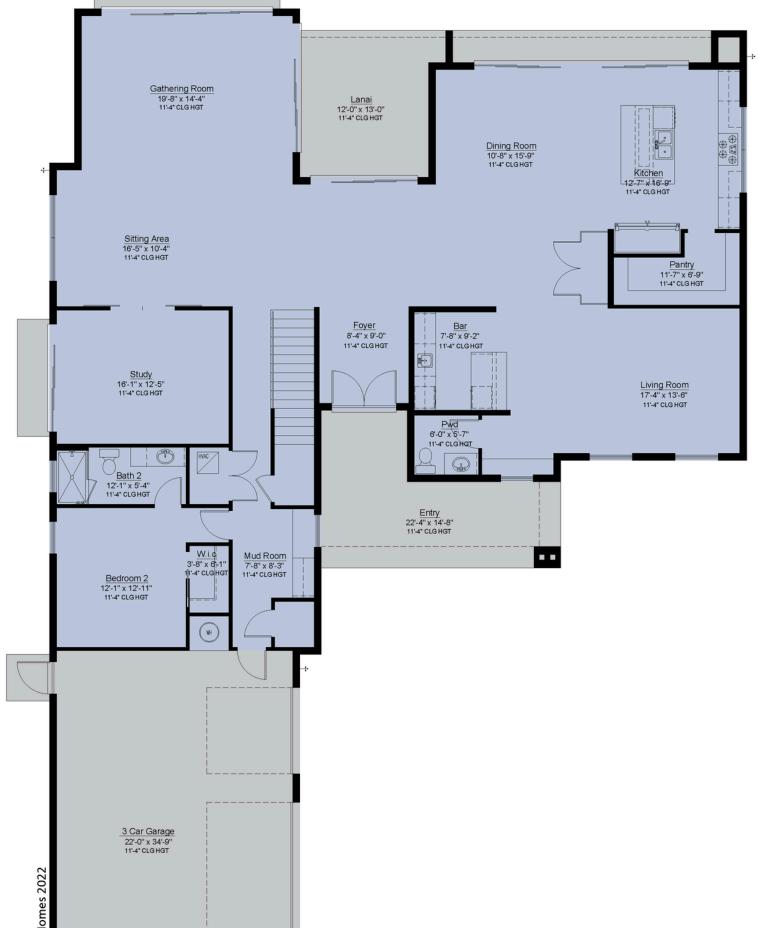

### FIRST FLOOR

\*Davila Homes reserves the right to change plans, specifications and pricing without prior notice. Square footage are approximate and should not be used as representation of the home's size. Square footage calculations are from the outside of exterior walls and includes partition walls. Due to normal construction tolerances, square footages and dimensions may vary from those shown on floor plans or otherwise indicated. All renderings, color schemes, floor plans, maps and displays are for illustration purpose only. CBC1260435. Copyright @2024 Davila Homes. All rights reserved.